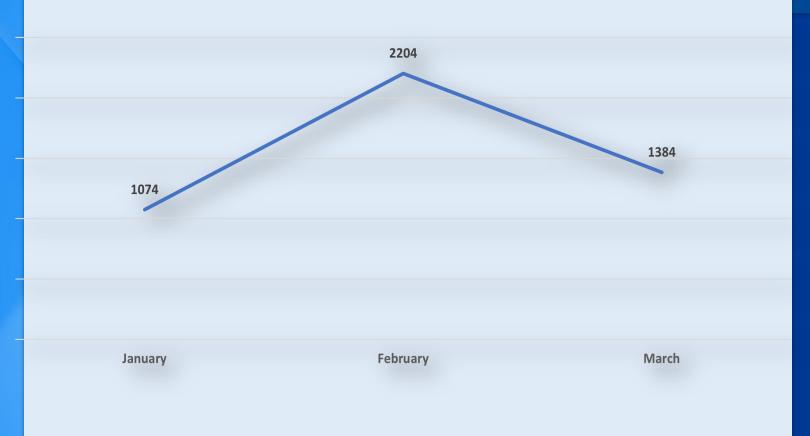

## **Special Interest: Tax Preparation Calls**

#### **Tax Preparation Calls by Month**

| Tax | Service | Referrals |
|-----|---------|-----------|
|     |         |           |

**Tax Service Unmet Needs** 

| VITA Program Sties                        | 2336 | VITA Program Sties                        | 1812 |
|-------------------------------------------|------|-------------------------------------------|------|
| AARP Tax Aide Program<br>Sites            | 147  | AARP Tax Aide Program<br>Sites            | 6    |
| Online Tax Preparation/<br>E-Filing Sites | 24   | Online Tax Preparation/<br>E-Filing Sites | 3    |