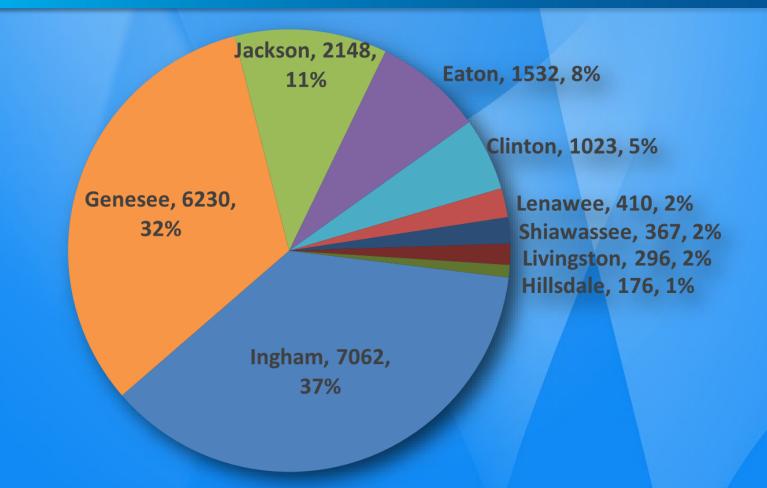

ed Way of Livingston County and United Way of Monroe /Lenawee County.

K









## **First Quarter Highlights**

- Central Michigan 2-1-1 received 21,936\* total calls during the First Quarter of 2023.
- In the First Quarter of 2023, Central Michigan 2-1-1 received 18,185 referral calls and 2,253 information calls.
- The top unmet need during the First Quarter of 2023 was VITA program Sites. The second most common unmet need was Rent Payment Assistance.
- The top need expressed during the First Quarter of 2023 was Electric Service Payment Assistance with 4,486 referrals in our service area. The Second most common referral was VITA Program Sites with 2,135 total referrals.

\* Call volume includes calls taken outside of our nine county area.

#### **First Quarter Call Volume by County**



## **Special Interest: Tax Preparation Calls**

#### **Tax Preparation Calls by Month**



| Tax | Service | Referrals |
|-----|---------|-----------|
|     |         |           |

**Tax Service Unmet Needs** 

| VITA Program Sties                        | 2336 | VITA Program Sties                        | 1812 |
|-------------------------------------------|------|-------------------------------------------|------|
| AARP Tax Aide Program<br>Sites            | 147  | AARP Tax Aide Program<br>Sites            | 6    |
| Online Tax Preparation/<br>E-Filing Sites | 24   | Online Tax Preparation/<br>E-Filing Sites | 3    |

## **Clinton County Summary**

| Top Referrals                          |     | Top Unmet Needs                          |
|----------------------------------------|----