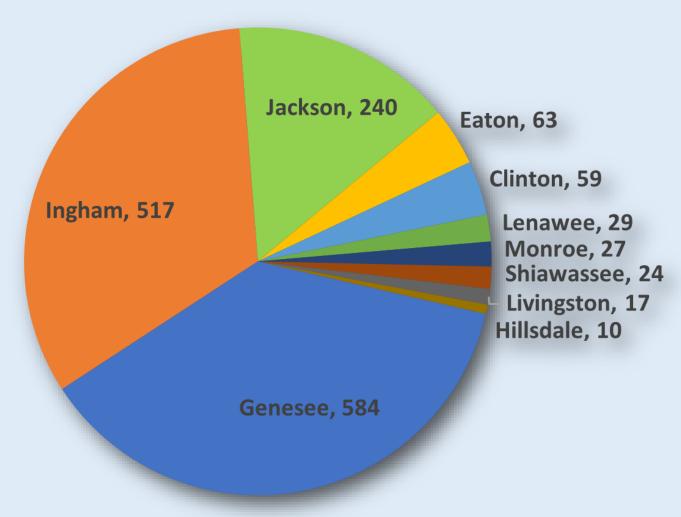

#### **Special Interest: Food Assistance**

| Top Referrals             |      | Top Unmet Needs           |    |
|---------------------------|------|---------------------------|----|
| Food Pantries             | 1131 | Food Pantries             | 20 |
| Food Stamps/SNAP          | 119  | Grocery Ordering/Delivery | 8  |
| Food Lines                | 79   | Easter Baskets            | 6  |
| Grocery Ordering/Delivery | 54   | Soup Kitchens             | 3  |
| Soup Kitchens             | 35   | Easter Meals              | 2  |

#### **Food Assistance Referrals**