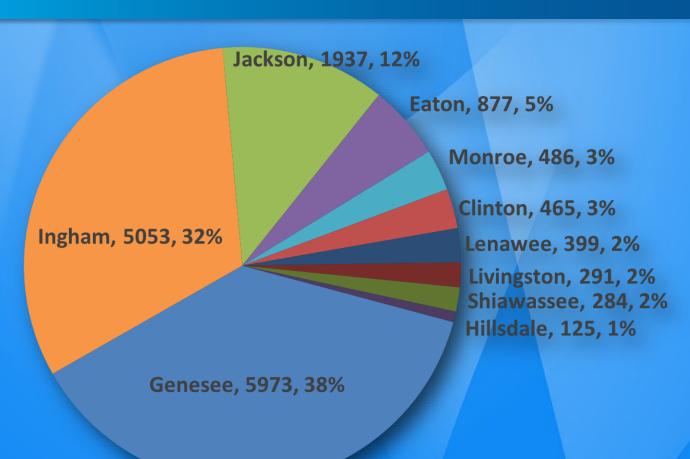

f Livingston County and United Way of Monroe/Lenawee County.









#### **Second Quarter Highlights**

- Central Michigan 2-1-1 received 18,318\* total calls during the Second Quarter of 2023.
- In the Second Quarter of 2023, Central Michigan 2-1-1 received 15,935 referral calls and 1,876 information calls.
- The top unmet need during the Second Quarter of 2023 was VITA program Sites. The second most common unmet need was Rent Payment Assistance.
- The top need expressed during the Second Quarter of 2023 was Electric Service Payment Assistance with 4,092 referrals in our service area. The Second most common referral was Rent Payment Assistance with 1,386 total referrals.

\* Call volume includes calls taken outside of our ten county area.

#### **Second Quarter Call Volume by County**



#### **Special Interest: Food Assistance**

| Top Referrals             |      | Top Unmet Needs           |    |
|---------------------------|------|---------------------------|----|
| Food Pantries             | 1131 | Food Pantries             | 20 |
| Food Stamps/SNAP          | 119  | Grocery Ordering/Delivery | 8  |
| Food Lines                | 79   | Easter Baskets            | 6  |
| Grocery Ordering/Delivery | 54   | Soup Kitchens             | 3  |
| Soup Kitchens             | 35   | Easter Meals              | 2  |

#### **Food Assistance Referrals**



# **Clinton County Summary**

| Top Referrals                       |     | Top Unmet Needs                         |    |
|-------------------------------------|-----|-----------------------------------------|----|
| Electri