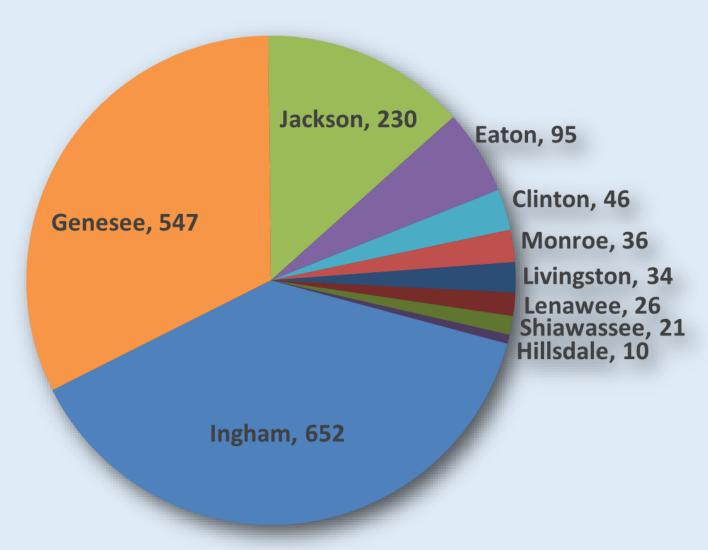

#### **Special Interest: Food Assistance**

| Top Referrals             |      | Top Unmet Needs             |    |
|---------------------------|------|-----------------------------|----|
| Food Pantries             | 1180 | Food Pantries               | 39 |
| Food Stamps/SNAP          | 163  | Grocery Ordering/Delivery   | 11 |
| Food Lines                | 105  | Mobile Food Pantry Programs | 8  |
| Grocery Ordering/Delivery | 67   | Soup Kitchens               | 4  |
| Soup Kitchens             | 45   | Food Stamps/SNAP            | 3  |

#### **Food Assistance Referrals**