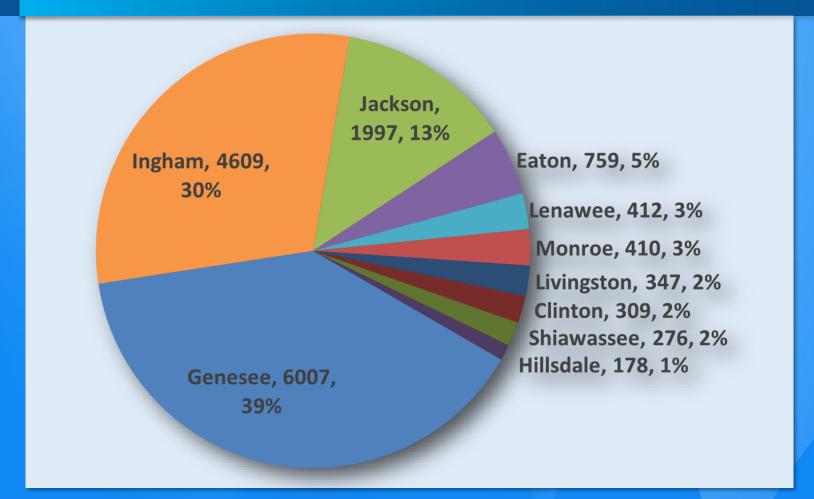

ty and United Way of Monroe/Lenawee County.









#### **Fourth Quarter Highlights**

- Central Michigan 2-1-1 received 17,550\* total calls during the Fourth Quarter of 2023.
- In the Fourth Quarter of 2023, Central Michigan 2-1-1 received 16,199 referral calls and 2,227 information calls.
- The top unmet need during the Fourth Quarter of 2023 was Rent Payment Assistance. The second most common unmet need was Electric Service Payment Assistance.
- The top need expressed during the Fourth Quarter of 2023 was Electric Service Payment Assistance with 3,222 referrals in our service area. The second most common referral was Rent Payment Assistance with 1,615 total referrals.

\* Call volume includes calls taken outside of our ten county area.

#### **Fourth Quarter Call Volume by County**



#### **Special Interest: Holiday Assistance**

| Top Referrals             |     | Top Unmet Needs      |    |
|---------------------------|-----|----------------------|----|
| Thanksgiving Baskets      | 271 | Holiday Gifts/Toys   | 97 |
| Holiday Gifts/Toys        | 260 | Thanksgiving Baskets | 80 |
| Christmas Baskets         | 106 | Christmas Baskets    | 50 |
| Thanksgiving Meals        | 39  | Thanksgiving Meals   | 21 |
| Holiday Adoption Programs | 37  | Christmas Meals      | 15 |

#### **Holiday Assistance Referrals**



# **Clinton County Summary**

| Top Referrals                                           |    | Top Unmet Needs               |
|---------------------------------------------------------|----|-------------------------------|
| Electric Service Payment Assistance