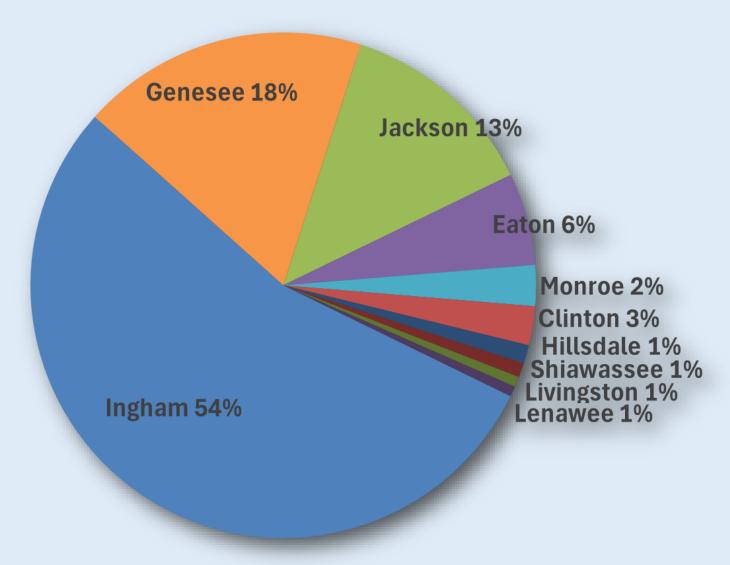

ment Assistance with 3,222 referrals in our service area. The second most common referral was Rent Payment Assistance with 1,615 total referrals.

\* Call volume includes calls taken outside of our ten county area.

#### **Fourth Quarter Call Volume by County**



#### **Special Interest: Holiday Assistance**

| Top Referrals             |     | Top Unmet Needs      |    |
|---------------------------|-----|----------------------|----|
| Thanksgiving Baskets      | 271 | Holiday Gifts/Toys   | 97 |
| Holiday Gifts/Toys        | 260 | Thanksgiving Baskets | 80 |
| Christmas Baskets         | 106 | Christmas Baskets    | 50 |
| Thanksgiving Meals        | 39  | Thanksgiving Meals   | 21 |
| Holiday Adoption Programs | 37  | Christmas Meals      | 15 |

#### **Holiday Assistance Referrals**



# **Clinton County Summary**

| Top Referrals                                           |    | Top Unmet Needs               |
|---------------------------------------------------------|----|-------------------------------|
| Electric Service Payment Assistance                     | 62 | Rent Payment Assistance 7     |
| Rent Payment Assistance                                 | 42 | General Furniture Provision 3 |
| Food Pantries                                           | 28 | Food Pantries 2               |
| At Risk/Homeless Housing<br>Related Assistance Programs | 12 | Mortgage Payment Assistance 2 |
| Homeless Motel Vouchers                                 | 10 | Rental Deposit Assistance 2   |

### **Eaton County Summary**

| Top Referrals                                        |