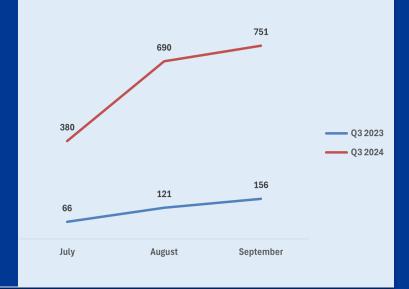

#### **Special Interest: Electric Service Payment Assistance**

# Total Electric Service Payment Assistance Unmet Needs Calls Third Quarter Comparison 2023 vs 2024.