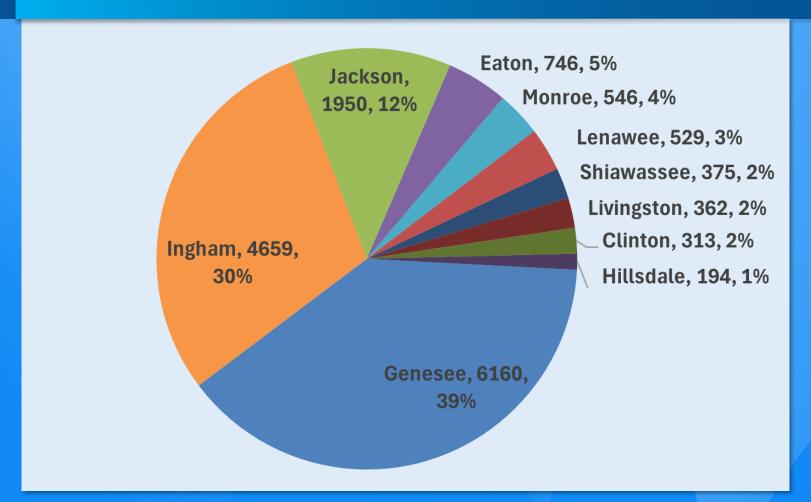

on County and United Way of Monroe/Lenawee County.









#### **Third Quarter Highlights**

- Central Michigan 2-1-1 received 17,578\* total calls during the Third Quarter of 2024.
- In the Third Quarter of 2024, Central Michigan 2-1-1 received 14,383 referral calls and 1,780 information calls.
- The top unmet need during the Third Quarter of 2024 was Electric Service Payment Assistance. The second most common unmet need was Rent Payment Assistance.
- The top need expressed during the Third Quarter of 2024 was Electric Service Payment Assistance with 3,552 referrals in our service area. The second most common referral was Rent Payment Assistance with 1220 total referrals.

\* Call volume includes calls taken outside of our ten county area.

#### **Third Quarter Call Volume by County**



#### **Special Interest: Electric Service Payment Assistance**





# Total Electric Service Payment Assistance Unmet Needs Calls Third Quarter Comparison 2023 vs 2024.



## Total Electric Service Payment Assistance Referrals Third Quarter 2024

| Illiu Qualtei 2024 |      |
|--------------------|------|
| Clinton            | 98   |
| Eaton              | 191  |
| Genesee            | 1489 |
| Hillsdale          | 36   |
| Ingham             | 906  |
| Jackson            | 431  |
| Lenawee            | 75   |
| Livingston         | 75   |
| Monroe             | 143  |
| Shiawassee         | 108  |

## Total Electric Service Payment Assistance Unmet Needs Third Quarter 2024

| Clinton    | 8   |
|------------|-----|
| Eaton      | 55  |
| Genesee    | 902 |
| Hillsdale  | 57  |
| Ingham