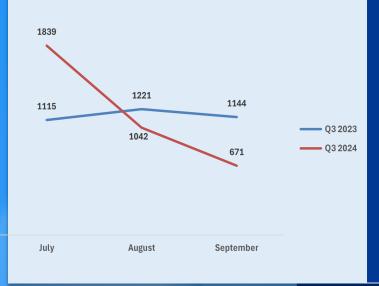

#### **Special Interest: Electric Service Payment Assistance**

# Total Electric Service Payment Assistance Unmet Needs Calls Third Quarter Comparison 2023 vs 2024.