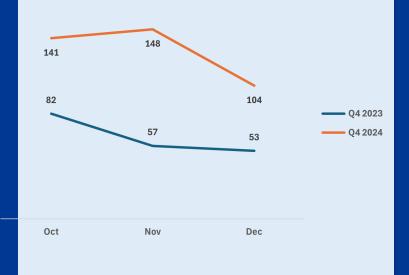

# Total Electric Service Payment Assistance Referral Calls Fourth Quarter Comparison 2023 vs 2024.

# Total Electric Service Payment Assistance Unmet Needs Calls Fourth Quarter Comparison 2023 vs 2024.