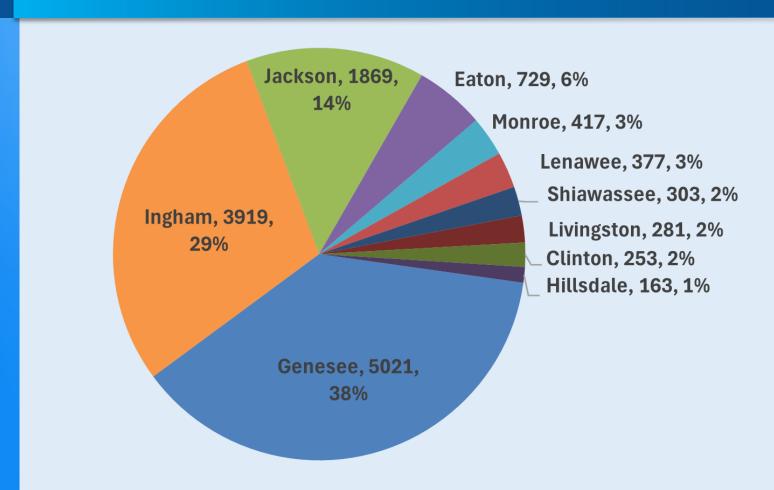

## Total Electric Service Payment Assistance Referrals Fourth Quarter 2024

| Fourth Quarter 2024 |      |
|---------------------|------|
| Clinton             | 68   |
| Eaton               | 175  |
| Genesee             | 1459 |
| Hillsdale           | 54   |
| Ingham              | 832  |
| Jackson             | 422  |
| Lenawee             | 82   |
| Livingston          | 49   |
| Monroe              | 119  |
| Shiawassee          | 61   |