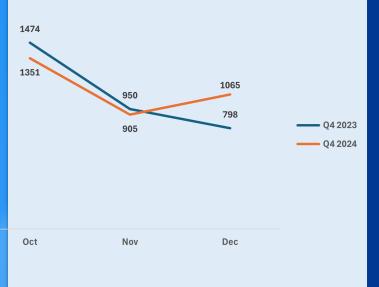

# Total Electric Service Payment Assistance Referral Calls Fourth Quarter Comparison 2023 vs 2024.